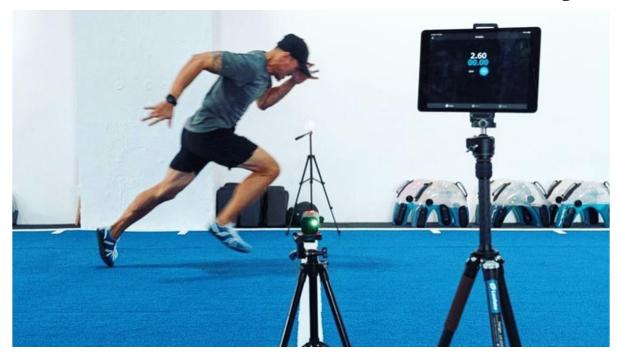

## We are excited to get you up and running!

Dashr timing gates use break-beam technology that have been proven to have greater than 0.01 sec accuracy and work at ranges up to 100+ yards. We use a scientifically proven filtering system with the lasers to make sure we detect a body in the beam a not a fast swinging arm – so you can be sure your measurements are accurate and relevant. If you are still considering getting Dashr equipment, we hope you choose us! Please reach out if you have any questions.

- 2. Download the Dashr App from the <u>Google Play Store</u> if you use an Android device or the <u>Apple App Store</u> if you are using iOS, log into the App using the credentials you made in Step 1.
- 3. On the App's main page you see all the drills offered in the Dashr App, for information on how to run any of these drills visit our <u>drill detail</u> <u>page</u> and select the drill. Note that the first step in any of these drills is to register your devices (lasers, jump, etc.) within the app a video of this is included in each of these drill descriptions.